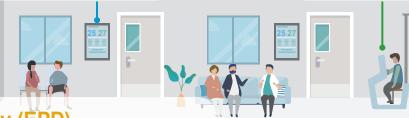

#### **Smart Clinic**

- 1.Act as check-in terminal
- 2. Sync with other clinics to auto queue
- 3. Display queuing status

## **Vital Sign Station**

- 1.All in one design for body measurements
- 2.User friendly with audio/video guides
- 3.Integrate vital signs data with HIS

### ePaper Display (EPD)

- 1.Provide up-to-date health information
- 2. Save energy with minimal power consumption

### **Robot Application**

- 1. Greet to provide reception and guide
- 2. Help deliver and dispense medical materials
- 3. Assign robots tasks via App and platform

### **Smart Counter**

- 1.Adjust counter task flexibly
- 2. Show total queue via broadcast display
- 3.Improve efficiency and reduce wait time