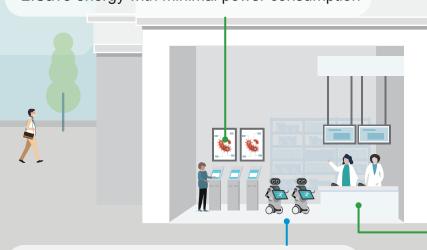

### ePaper Display (EPD)

- 1.Provide up-to-date health information
- 2. Save energy with minimal power consumption

### **Robot Application**

- 1. Greet to provide reception and guide
- 2. Help deliver and dispense medical materials
- 3. Assign robots tasks via App and platform

### **Smart Counter**

- 1.Adjust counter task flexibly
- 2. Show total queue via broadcast display
- 3.Improve efficiency and reduce wait time