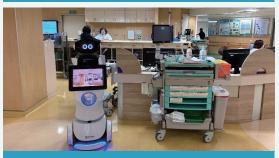

### **Robot Application**

- 1. Greet to provide reception and guide
- 2. Help deliver and dispense medical materials
- 3. Assign robots tasks via App and platform