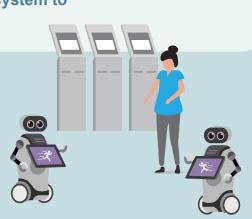

### **Robot Application**

- 1. Greet to provide reception and guide
- 2. Help deliver and dispense medical materials
- 3. Assign robots tasks via App and platform

### **Smart Counter**

- 1.Adjust counter task flexibly
- 2. Show total queue via broadcast display
- 3.Improve efficiency and reduce wait time