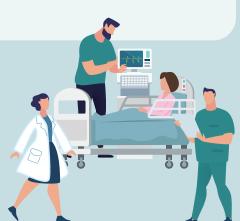

#### **Smart Ward**

- 1. Display latest patient info with bedhead ePaper
- Detect and analyze patient status with ToF and smart bed sheet
- 3.Integrate with Smart Nursing Station to provide timely care

### **Smart Nursing Station**

- 1.Provide real-time ward into& notification
- 2.Improve and optimize work process
- 3. Relieve burden on staffs to focus on patient care