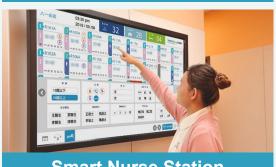

### **Smart Nursing Station**

- 1.Provide real-time ward into& notification
- 2.Improve and optimize work process
- 3. Relieve burden on staffs to focus on patient care