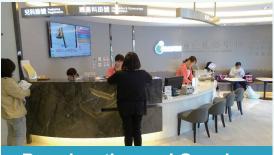

### **Smart Counter**

- 1.Adjust counter task flexibly
- 2. Show total queue via broadcast display
- 3.Improve efficiency and reduce wait time