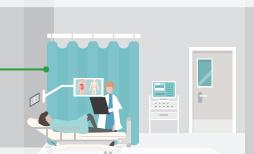

#### **Smart Ward**

- 1. Display latest patient info with bedhead ePaper
- Detect and analyze patient status with ToF and smart bed sheet
- 3.Integrate with Smart Nursing Station to provide timely care

### **Smart Nursing Station**

- 1.Provide real-time ward into& notification
- 2.Improve and optimize work process
- 3. Relieve burden on staffs to focus on patient care