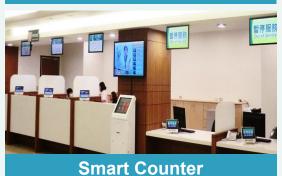

### **Smart Counter**

- 1.Adjust counter task flexibly
- 2. Show total queue via broadcast display
- 3.Improve efficiency and reduce wait time