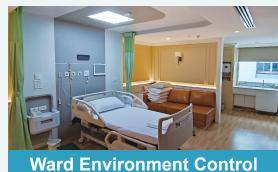

Ward automation

#### **Smart Ward**

- 1. Display latest patient info with bedhead ePaper
- Detect and analyze patient status with ToF and smart bed sheet
- 3.Integrate with Smart Nursing Station to provide timely care