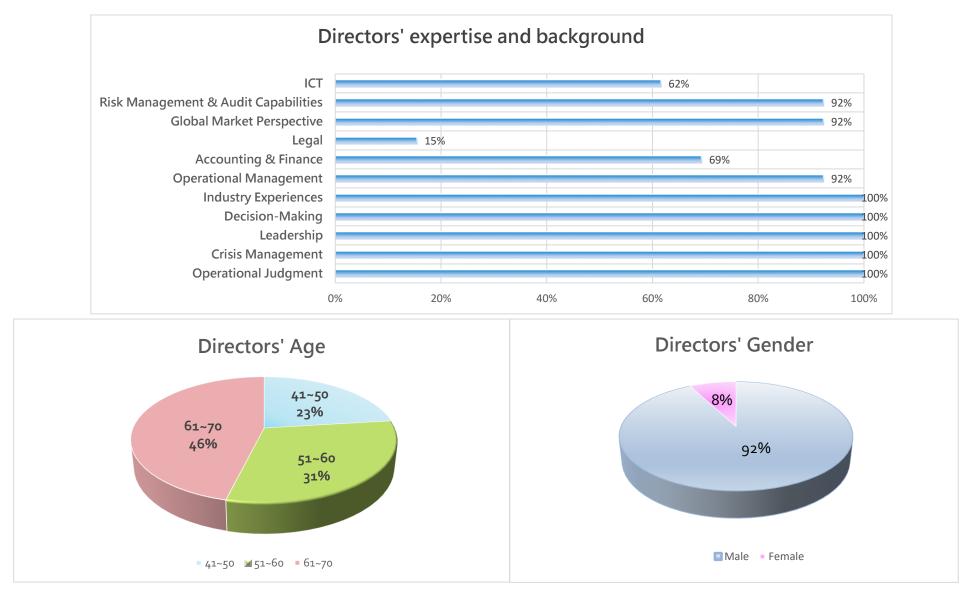

#### 3. The Implementation of the board diversity policy

The Company's current board of directors consists of 13 directors, including 5 independent directors and 8 directors. Each director possesses the capabilities required for the diversified development of the Company's business. In addition to the overall competence of the Board of Directors, all the directors possess industrial experiences, 2 directors are legal expertise, 12 directors are equipped with risk management and auditing skills, and 8 directors are with information and communication technology skills. The Company's board diversity policy under the Code of Corporate Governance for the Company has been fully implemented. Please see below for the expertise and background of the Board of Directors and the Company's implementation of the board diversity policy.

| Criteria<br>Name   | Gender | Independent<br>Director | An employee/<br>management of<br>the Company | Age   | Communication<br>Industry<br>experience<br>(Years) | The date of the appointment as a director | Operational<br>Judgment | Crisis<br>Management | Leadership | Decision-<br>Making | Industry<br>Experiences | Operational<br>Management | Accounting &<br>Finance | Legal | Global market perspective | Risk<br>Management<br>& Audit<br>Capabilities | Information and<br>Communication<br>Technology |
|--------------------|--------|-------------------------|----------------------------------------------|-------|----------------------------------------------------|-------------------------------------------|-------------------------|----------------------|------------|---------------------|-------------------------|---------------------------|-------------------------|-------|---------------------------|-----------------------------------------------|------------------------------------------------|
| Chi-Mau<br>Sheih   | М      |                         | V                                            | 61~70 | 45                                                 | 2017.1.4                                  | V                       | V                    | V          | ٧                   | V                       | V                         | V                       |       | V                         | V                                             | V                                              |
| Shui-Yi Kuo        | М      |                         | V                                            | 51~60 | 20                                                 | 2019.4.26                                 | V                       | V                    | V          | V                   | V                       | V                         | V                       |       | V                         | V                                             | V                                              |
| Shin-Yi<br>Chang   | М      |                         |                                              | 61~70 | 3.4                                                | 2019.6.21                                 | V                       | V                    | V          | V                   | V                       | V                         | V                       |       | V                         | V                                             | *                                              |
| Lien-Chuan<br>Lee  | М      |                         |                                              | 51~60 | 1.6                                                | 2019.9.16                                 | V                       | V                    | V          | V                   | V                       | V                         | V                       |       | V                         | V                                             | *                                              |
| Sin-Horng<br>Chen  | М      |                         |                                              | 61~70 | 43                                                 | 2019.6.21                                 | V                       | V                    | V          | V                   | V                       | V                         | *                       |       | V                         | V                                             | V                                              |
| Yu-Lin<br>Huang    | М      |                         |                                              | 51~60 | 2.2                                                | 2019.2.13                                 | V                       | V                    | V          | ٧                   | V                       | V                         | V                       |       | V                         | V                                             | *                                              |
| Hung-Yi<br>Hsiao   | М      |                         |                                              | 41~50 | 1.8                                                | 2019.6.21                                 | V                       | V                    | V          | V                   | V                       | *                         | *                       | V     | *                         | *                                             | *                                              |
| Shih-Hung<br>Tseng | М      |                         | V                                            | 51~60 | 42                                                 | 2021.4.6                                  | V                       | V                    | V          | V                   | V                       | V                         | *                       |       | V                         | V                                             | V                                              |
| Lo-Yu Yen          | М      | V                       |                                              | 61~70 | 4.8                                                | 2016.6.24                                 | V                       | V                    | V          | V                   | V                       | V                         | V                       |       | V                         | V                                             | V                                              |
| JenRan Chen        | М      | V                       |                                              | 61~70 | 23                                                 | 2016.6.24                                 | V                       | V                    | ٧          | ٧                   | V                       | ٧                         | V                       |       | V                         | ٧                                             | V                                              |
| Yu-Fen Lin         | F      | V                       |                                              | 41~50 | 3.8                                                | 2017.6.23                                 | V                       | V                    | V          | V                   | V                       | V                         | V                       | ٧     | V                         | V                                             | *                                              |
| Chung-Chin<br>Lu   | М      | V                       |                                              | 61~70 | 32                                                 | 2018.6.15                                 | V                       | V                    | V          | V                   | V                       | V                         | *                       |       | V                         | V                                             | V                                              |
| Yi-Chin Tu         | М      | V                       |                                              | 41~50 | 26                                                 | 2019.6.21                                 | V                       | V                    | V          | V                   | V                       | V                         | V                       |       | V                         | V                                             | V                                              |

### Note:

The management and the employee of the Company accounts for 23% of the board.

Independent directors account for 38% of the board. Female director accounts for 8% of the board.

Legal representative director Shih-Hung Tseng has been appointed to replace Chin-Tsai Pan on April 6, 2021